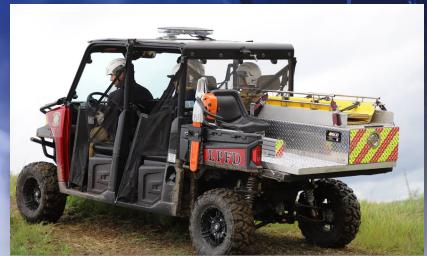

## RKO Deluxe Med1 Rescue System specific fit for the Polaris RANGER XP 1000

**RKO Part #196800** 

**Regular or Crew Cab models** 

- LARGE PULL OUT STORAGE DRAWER UNDER STOKES AREA
- RKO ANGLED DESIGN TO MATCH XP 1000 RANGER BOX/ BED SLOPE
- RKO PROPRIETARY FR REAR SUSPENSION UPGRADE AND SAFETY BOX LOCK
- ADJUSTABLE ATTENDANT SEAT, FORE AND AFT, WITH SEAT BELT
- JUNKIN JSA 200B BREAKDOWN STOKES BASKET
- 3M REFLECTIVE DOTS AFFIXED TO REAR OF THIS MED RESCUE SYSTEM IF YOU CHOOSE
- (4) HD MAX STRAPS STOKES SECURING SYSTEM OR PUSH BUTTON SEAT BELT TYPE YOUR CHOICE
- 02 BOTTLE BRACKET
- IV BAG POLE, ADJUSTABLE
- MOUNTING HARDWARE
- INSTRUCTIONS