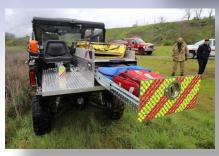

## RKO Deluxe Med1 Rescue System specific fit for the Polaris RANGER XP 1000

**RKO Part #196800** 

**Regular or Crew Cab models** 

- LARGE PULL OUT STORAGE DRAWER UNDER STOKES AREA
- RKO ANGLED DESIGN TO MATCH XP 1000 RANGER BOX/ BED SLOPE
- RKO PROPRIETARY FR REAR SUSPENSION UPGRADE AND SAFETY BOX LOCK
- ADJUSTABLE ATTENDANT SEAT, FORE AND AFT, WITH SEAT BELT
- JUNKIN JSA 200B BREAKDOWN STOKES BASKET
- 3M REFLECTIVE DOTS AFFIXED TO REAR OF THIS MED RESCUE SYSTEM IF YOU CHOOSE
- (4) HD MAX STRAPS STOKES SECURING SYSTEM OR PUSH BUTTON SEAT BELT TYPE YOUR CHOICE
- 02 BOTTLE BRACKET
- IV BAG POLE, ADJUSTABLE
- MOUNTING HARDWARE
- INSTRUCTIONS