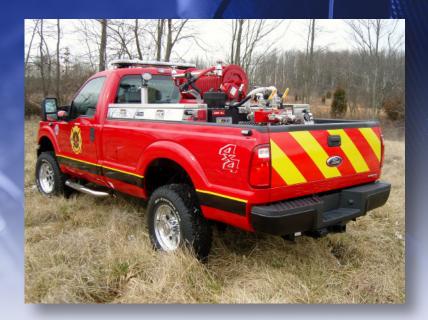

## FORD F-350 RKO DELUXE FIRE FIGHTING UNIT COMPLETE

**RKO Part #196229** 

Ready to go - RKO can custom build to meet your needs!

- NEW MODEL YEAR FORD F-350/ OPTIONS AND COLOR OF YOUR CHOICE
- 200 GALLON COPOLY TANK SYSTEM WITH 12 GALLON FOAM CELL
- RKO QUICK QUENCH FOAM SYSTEM
- HANNAY ELECTRIC REWIND HOSE REEL WITH 200' OF 3/4" 800 PSI GOODYEAR RED BOOSTER HOSE
- TFT PISTOL GRIP TWISTER 10 GPM/ 24 GPM NOZZLE
- WATERAX BB4 FIRE PUMP 21HP HONDA ELECTRIC START

103 GPM (390 LPM) @ 150 PSI (10.3 BAR)

94 GPM (356 LPM) @ 250 PSI (17.2 BAR)

65 GPM (246 LPM) @ 350 PSI (24.1 BAR)

- OTHER FIRE PUMP CHOICES AVAILABLE
- RKO CUSTOM ALUMINUM SKID SYSTEM WITH BRIGHT ALUMINUM TREADPLATE ON PUMP PLATFORM
- FENIEX 100 WATT SIREN/PA SYSTEM WITH DASH MOUNTED HAND HELD CONTROLLER
- (12) FENIEX SUPER LED FLASHING WARNING LIGHTS/ FENIEX SUPER LED FLASHING LIGHTBAR
- (2) BRIGHT WHITE LED WORKLIGHTS
- CUSTOM GRAPHICS AND DECALS TO MEET YOUR NEEDS
- FIRE DEPARTMENT LOGO'S
- RKO STAINLESS STEEL FIRE SERVICE VALVES
- RKO CUSTOM STAINLESS STEEL PIPING AND MANIFOLD