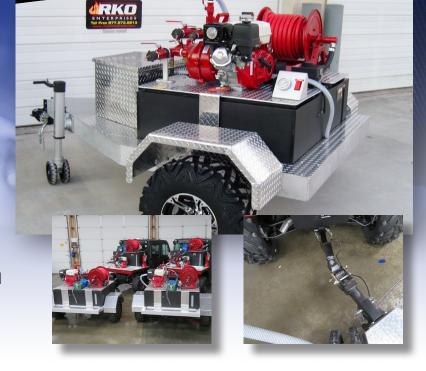

## RKO DELUXE ALUMINUM UTV SxS FIREFIGHTING TRAILER

RKO Part #196221

Free up your vehicle payload area.

- 95 Gallon UPF Copoly Tank w/5 Gallon Integral Foam Cell
- RKO Quick Quench Foam System
- Waterax Versax Fire Pumps:

6 hp Honda manual start:

83 GPM (314 lpm) @ 50 PSI (3.4 BAR)

63 GPM (238 lpm) @ 75 PSI (5.2 BAR)

38 GPM (144 lpm) @ 100 PSI (6.9 BAR)

9 hp Honda electric start:

92 GPM (348 lpm) @ 50 PSI (3.4 BAR)

80 GPM (303 lpm) @ 75 PSI (5.2 BAR)

64 GPM (242 lpm) @ 100 PSI (6.9 BAR)

Other fire pump choices available

- Heavy Duty Aircraft Alloy Aluminum Trailer/Lightweight Construction
- Independent Torsional Axles For Smooth Ride
- Off road On Road Swivel Hitch
- Tool Storage
- Aluminum Wheels and Off Road or On Road Tires
- RKO Stainless Steel Piping
- Hannay Manual Hose Reel with 70 feet of ¾" Red Booster Hose and 1" Forestry Nozzle
- Discharge Pressure Gauge
- 1-1/2" Discharge 1" Discharge 1"Recirc-Fill 1"to Hose Reel
- Capable of Drafting to 19 Feet